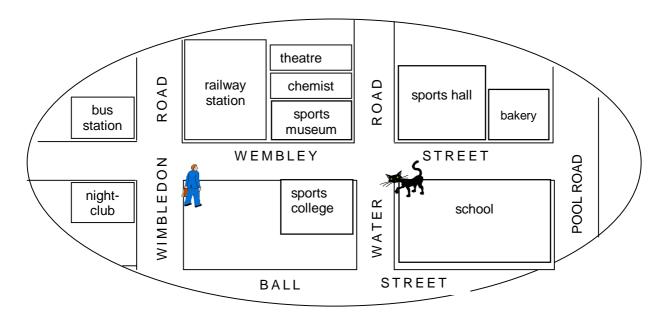

## **Position**

The questions get more and more difficult. How many can you answer?

A Where is the cat?

1 The cat is 2 The cat is 3 The cat 4 The cat is 5 The cat is 1 the ball. the ball. the ball.

B Look at the map and answer the questions.

ball.

| 1 | Where is the chemist?                      |                                    |
|---|--------------------------------------------|------------------------------------|
|   | It's                                       | the theatre and the sports museum. |
| 2 | Where is the school?                       |                                    |
|   | It's                                       | Wembley Street.                    |
| 3 | Where is the sports hall?                  |                                    |
|   | It's                                       | the bakery.                        |
| 4 | Where is the nightclub?                    |                                    |
|   | It's                                       | the bus station.                   |
| 5 | Where is the man standing?  He is standing |                                    |
|   |                                            |                                    |
|   | Win                                        | nbledon Road and Wembley Street.   |
| 6 | Where is the sports college?               |                                    |
|   | It's                                       |                                    |
| 7 | Where is the cat?                          |                                    |
|   | It's                                       |                                    |
|   |                                            |                                    |

- C Ask and answer these questions with your partner.
  - 1 Where is your school?
  - 2 Where is the nearest bank?
  - 3 Where is the nearest cinema?
  - 4 Where is the best place to sit in your classroom?
  - 5 Where is the nearest train station?
  - 6 Where is your favourite place to sit in your house?

## В

- 1 between
- 2 on
- 3 next to
- 4 opposite
- 5 on the corner of
- 6 It's on the corner of Wembley Street and Water Road. It's opposite the sports museum and the school.
- 7 It's on the corner of Wembley Street and Water Road. It's opposite the sports hall and the sports college.